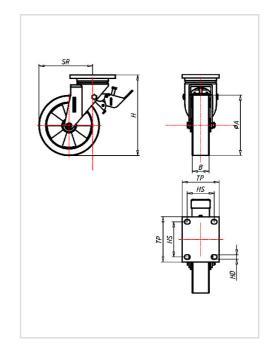

finish - painted

| Swivel castor with total lock Wheel-⊘ A x width B mm: 180x50 |              |
|--------------------------------------------------------------|--------------|
| Load Capacity kg:                                            | 700          |
| Load capacity tested according to EN 12530 and EN 12527      |              |
| Overall height H mm:                                         | 241          |
| Dimension of top plate TP                                    | 135,110      |
| mm:                                                          |              |
| Hole spacing HS mm:                                          | 105x80       |
| Hole-Ø HD mm:                                                | 13           |
| Swivel radius SR mm:                                         | 172          |
| Wheel bearing:                                               | Ball bearing |