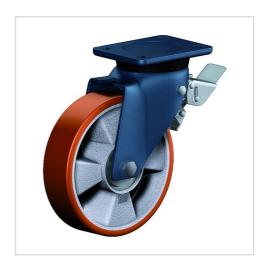

# Swivel castor with total lock EDT 180 TLK

Extra Heavy Duty Series ED - Wheel TL

-30 °C - +80 °C

Tread: cast polyurethane, 95±3 Shore A

Core: De-cast aluminium alloy

#### Fork

For applications where a super strong and durable caster is required,

one tapered roller and one axial ball bearing, dust protection ring,

very strong integrated Kingpin,

locked nut, grease nipple, wheel axle bolted,

finish - painted

| Swivel castor with total lock Wheel-⊘ A x width B mm: 180x50 |              |
|--------------------------------------------------------------|--------------|
| Load Capacity kg:                                            | 700          |
| Load capacity tested according to EN 12530 and EN 12527      |              |
| Overall height H mm:                                         | 241          |
| Dimension of top plate TP                                    | 135,110      |
| mm:                                                          |              |
| Hole spacing HS mm:                                          | 105x80       |
| Hole-Ø HD mm:                                                | 13           |
| Swivel radius SR mm:                                         | 172          |
| Wheel bearing:                                               | Ball bearing |